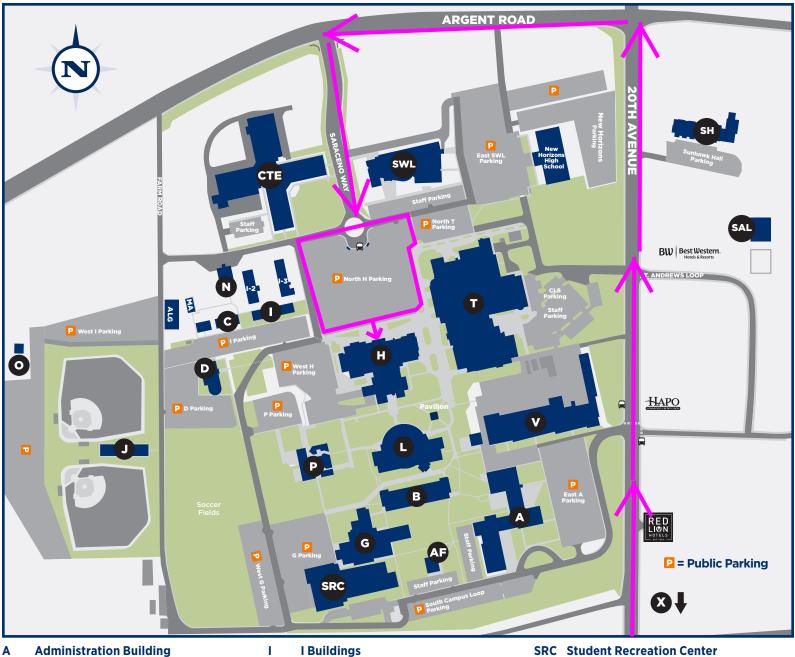

## PASCO CAMPUS MAP

| Administration Building                  |         |
|------------------------------------------|---------|
| Facilities, Human Resources, President's | Office, |
| Transitional Studies                     |         |

- Foundation AF
- **ALG Greenhouse**
- **Business Building** В School of Business
- С **C** Building
- CTE Center for Career & Technical Ed. School of Career & Technical Education
- D **Planetarium**
- G **Gvmnasium**
- Athletics Office, Fitness Center, Gym н
  - Hawk Union Building (HUB) Hawk Central (Admissions, Cashiering, Financial Aid, Registration), ASCBC, Assessment Center, Bookstore, CAMP, Career Services, Counseling & Advising, Food Pantry, Game Room, Gjerde Center, Student ID, Veterans Center

|    | Graphics & Printing, Marketing       |
|----|--------------------------------------|
| J  | Athletic Support                     |
| L  | Library                              |
|    | Epicenter, Student IT Help Desk      |
| MA | Ag Resource                          |
| Ν  | N Building<br>Engineering Technology |
| 0  | Observatory                          |
| Ρ  | Performing Arts                      |

- School of Arts, Humanities & Communication, Esvelt Gallery, Music, Theatre
- SAL St. Andrews Loop Student Housing Office
- **Sunhawk Hall** SH Student Housing

SWL Social Sciences & World Languages School of Education, School of Social & Behavioral Sciences

## SRC Student Recreation Center Lee R. Thornton Center Т

- Academic Success Center, Information Services, **Disability Support Services, English Language** Acquisition, School of Computer Science, School of Math, Science & Engineering, Thornton Courtyard, TRIO/SSS, Upward Bound, Workforce **Education Center**
- **V** Building V

Х

- Facilities, Lost & Found, Parking Services, Security
- **CBAC Building**

1620 N. 20th Ave., Pasco Early Childhood Education, Teacher Education