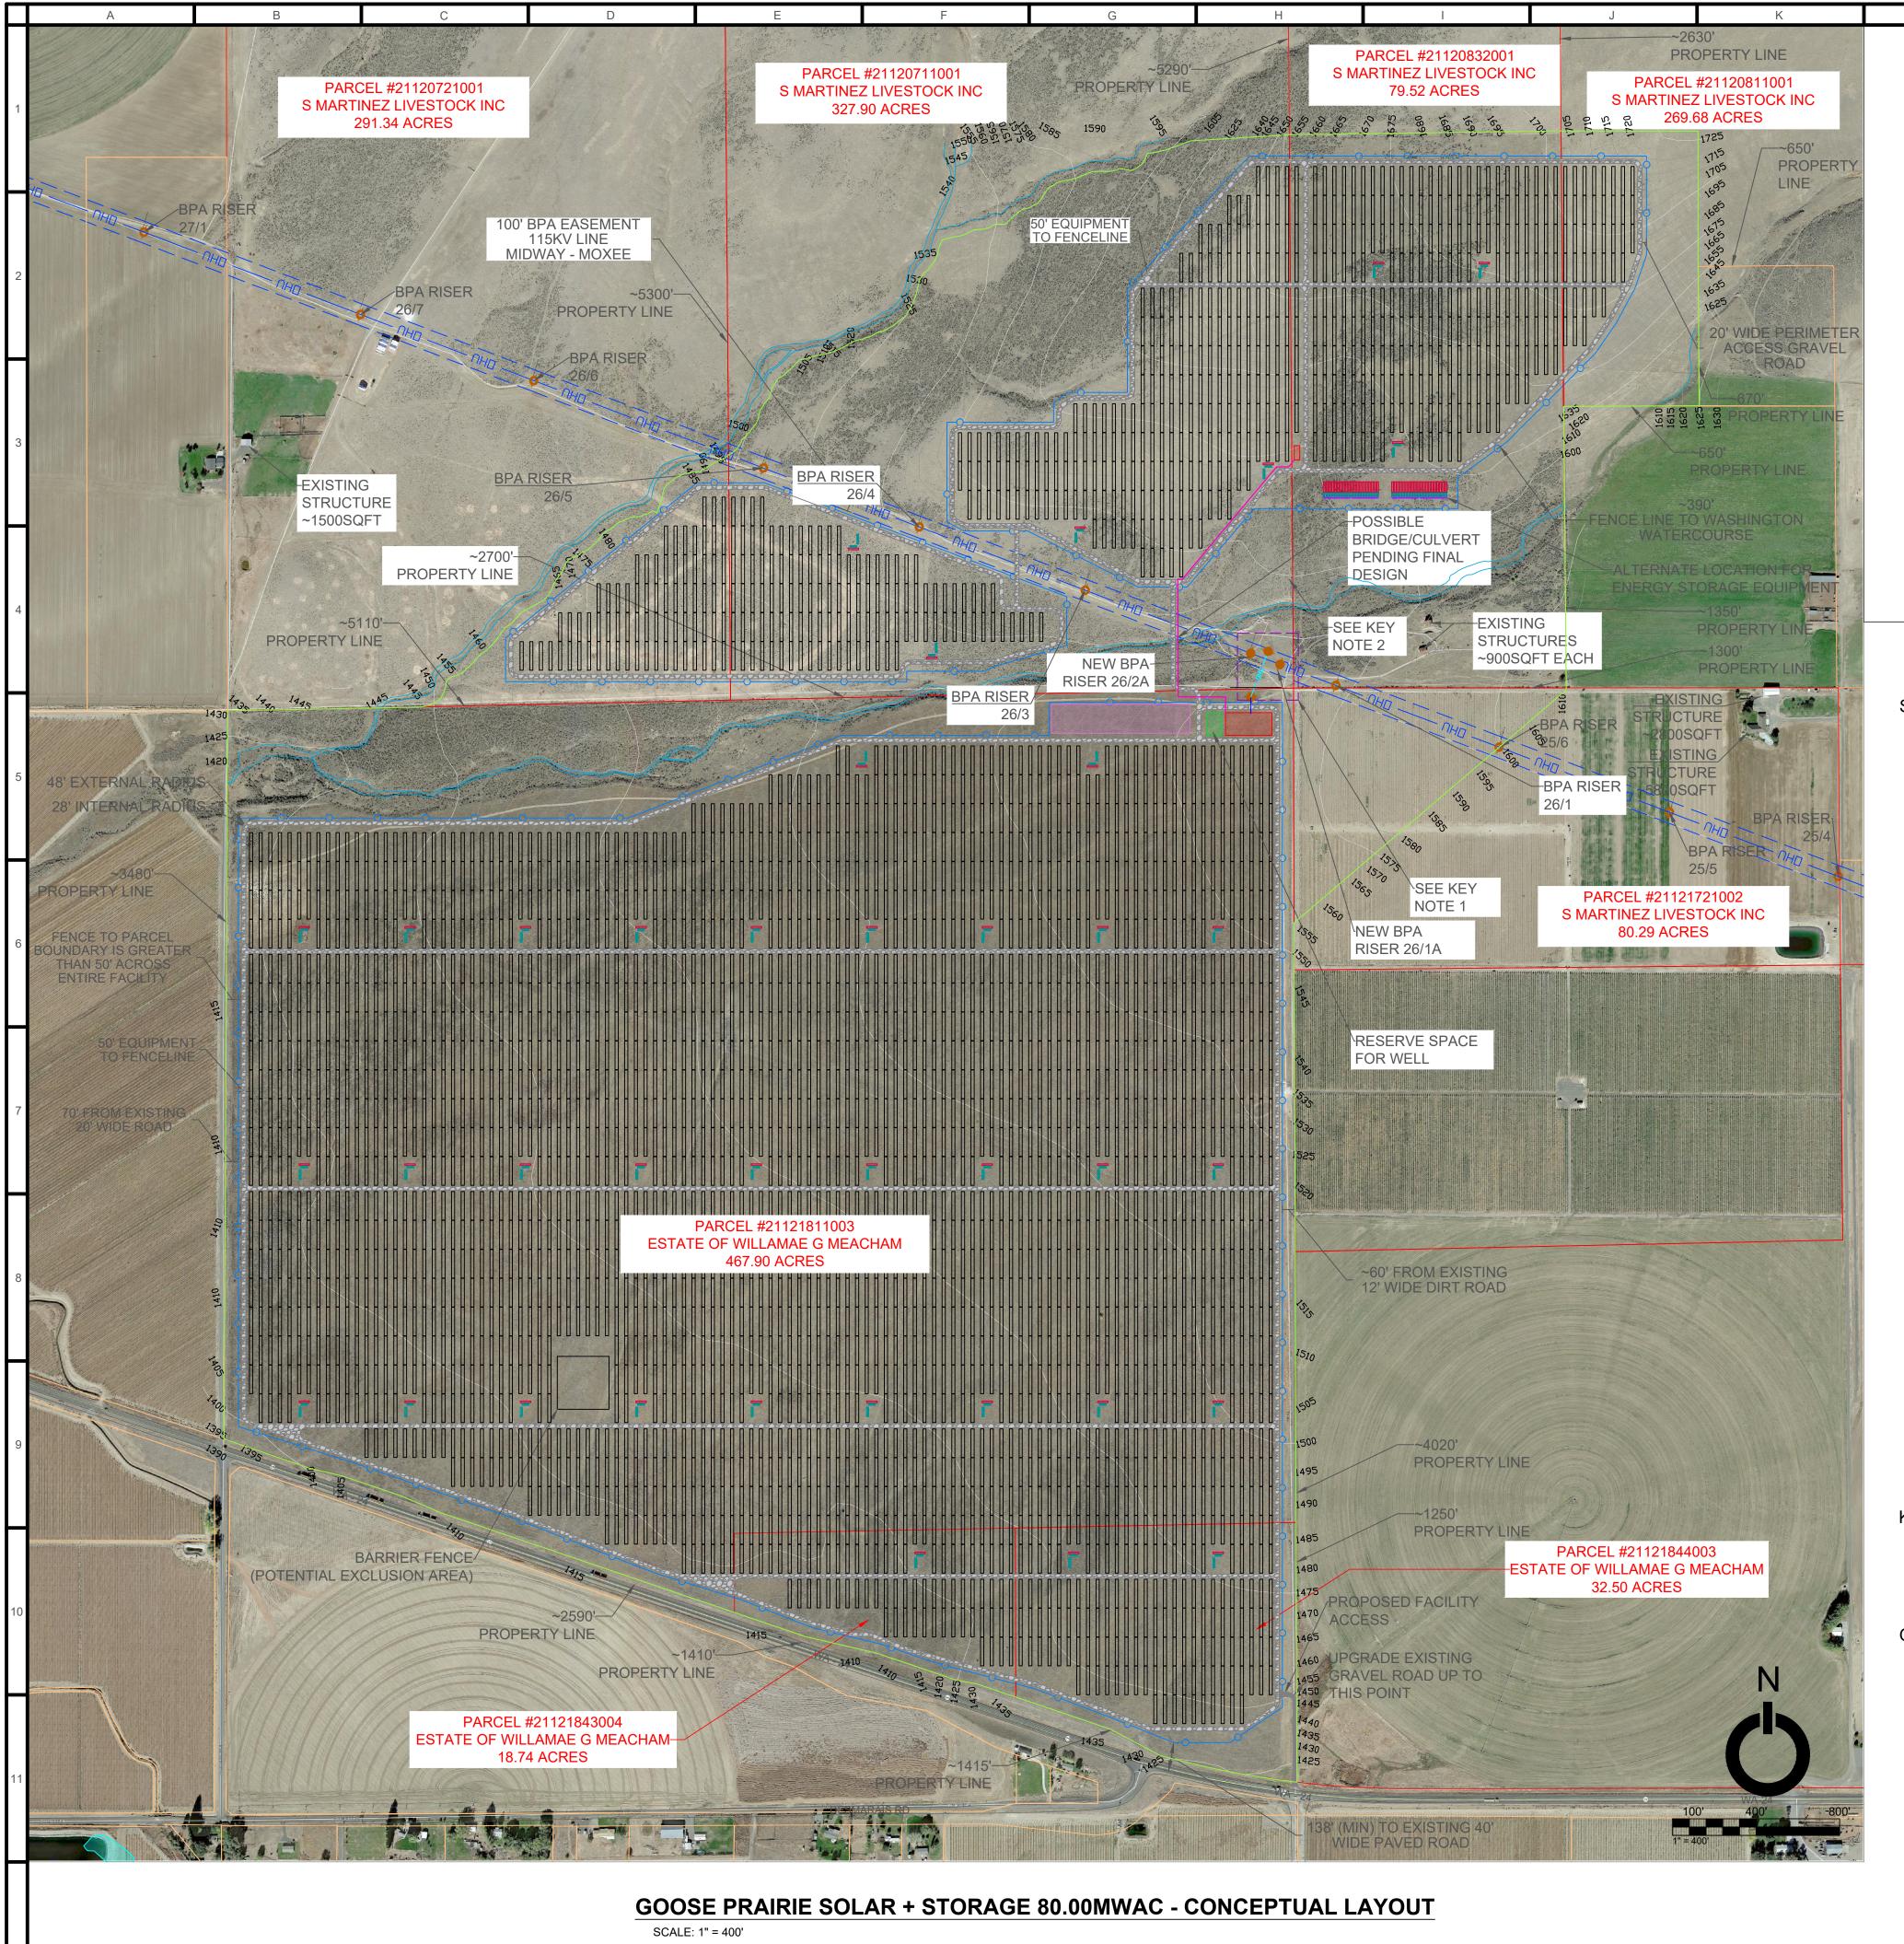

## **Preliminary Site Plan**

Application for Site Certificate

### SITE DETAILS:

#### SITE LAT: SITE LONG:

PARCEL ID: OWNER: ACREAGE: EXISTING ZONING: EXISTING USE:

OWNER: ACREAGE: EXISTING ZONING: EXISTING USE: PARCEL ID: OWNER:

ACREAGE: EXISTING ZONING: EXISTING USE: PARCEL ID:

OWNER: ACREAGE: EXISTING ZONING: EXISTING USE:

PARCEL ID: OWNER: ACREAGE: EXISTING ZONING: EXISTING USE:

PARCEL ID: OWNER: ACREAGE. EXISTING ZONING: EXISTING USE: PARCEL ID:

OWNER: ACREAGE: EXISTING ZONING: EXISTING USE:

PARCEL ID: OWNER: ACREAGE: EXISTING ZONING: EXISTING USE:

### **KEY NOTES:**

- DETERMINED.

### GENERAL NOTES: