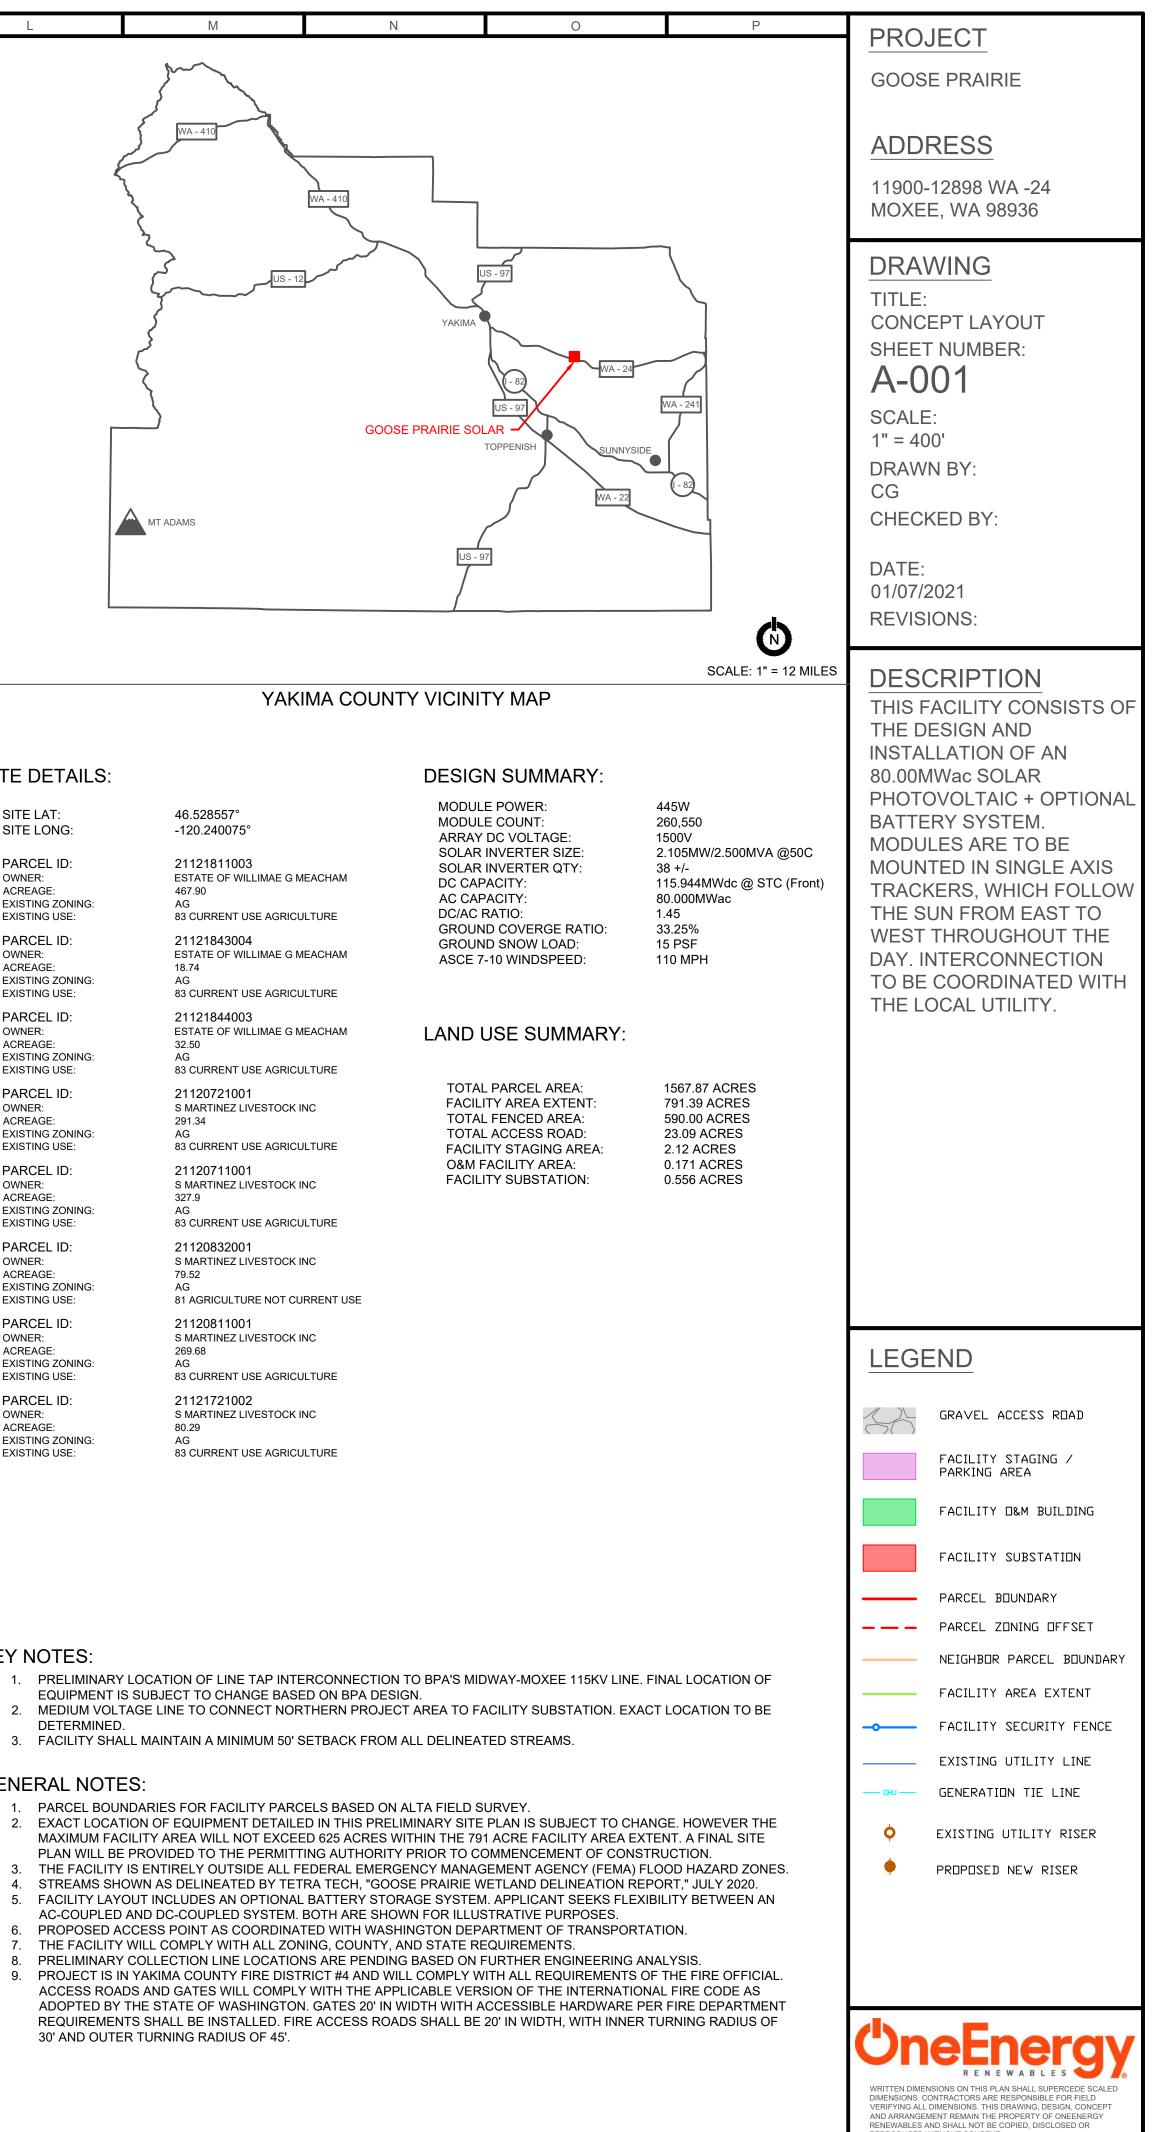

### SITE DETAILS:

#### SITE LAT: SITE LONG:

PARCEL ID: OWNER: ACREAGE: EXISTING ZONING: EXISTING USE:

OWNER: ACREAGE: EXISTING ZONING: EXISTING USE: PARCEL ID: OWNER:

ACREAGE: EXISTING ZONING: EXISTING USE: PARCEL ID:

OWNER: ACREAGE: EXISTING ZONING: EXISTING USE:

PARCEL ID: OWNER: ACREAGE: EXISTING ZONING: EXISTING USE:

PARCEL ID: OWNER: ACREAGE. EXISTING ZONING: EXISTING USE: PARCEL ID:

OWNER: ACREAGE: EXISTING ZONING: EXISTING USE:

PARCEL ID: OWNER: ACREAGE: EXISTING ZONING: EXISTING USE:

### **KEY NOTES:**

- DETERMINED.

### GENERAL NOTES: