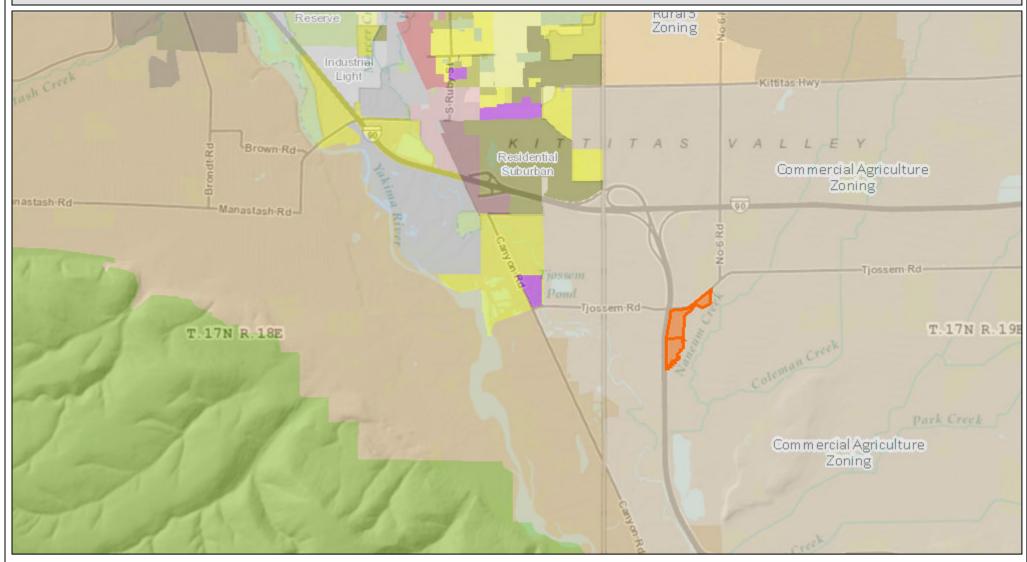

#### Urtica - Zoning - Ag 20

Date: 2/7/2018

Disclaimer:

Kittitas County makes every effort to produce and publish the most current and accurate information possible. No warranties, expressed or implied, are provided for the data, its use, or its interpretation. Kittitas County does not guarantee the accuracy of the material contained herein and is not responsible for any use, misuse or representations by others regarding this information or its derivatives.

1 inch = 1,505 feet