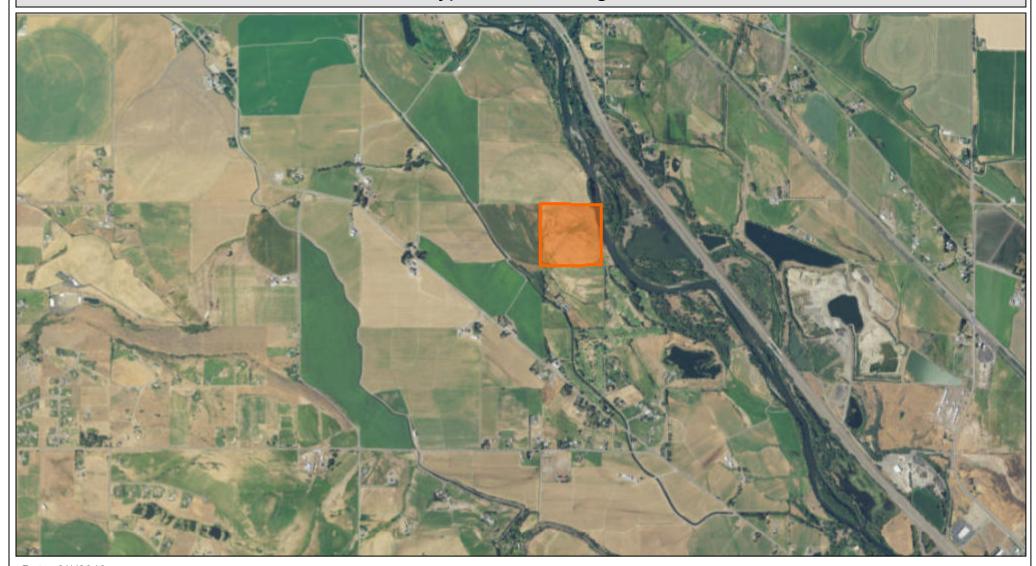

# Fumaria Aerial Image

Date: 2/1/2018

Disclaimer:

Kittitas County makes every effort to produce and publish the most current and accurate information possible. No warranties, expressed or implied, are provided for the data, its use, or its interpretation. Kittitas County does not guarantee the accuracy of the material contained herein and is not responsible for any use, misuse or representations by others regarding this information or its derivatives.

1 inch = 6,019 feet Relative Scale 1:72,224