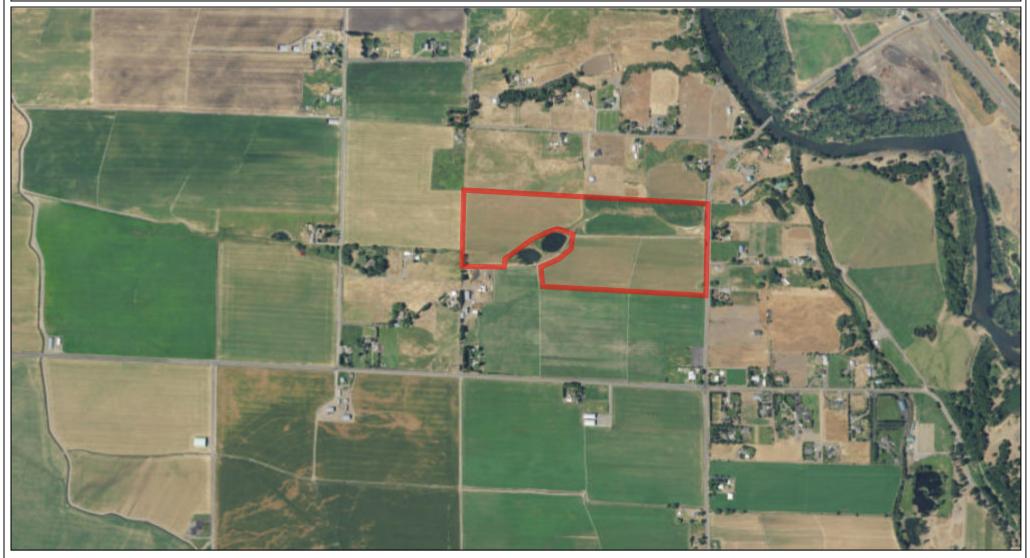

# Fumaria Aerial Image

Date: 2/1/2018

Disclaimer:

Kittitas County makes every effort to produce and publish the most current and accurate information possible. No warranties, expressed or implied, are provided for the data, its use, or its interpretation. Kittitas County does not guarantee the accuracy of the material contained herein and is not responsible for any use, misuse or representations by others regarding this information or its derivatives.

1 inch = 1,505 feet Relative Scale 1:18,056

mi 0 0.0750.15 0.3 0.45 0.6