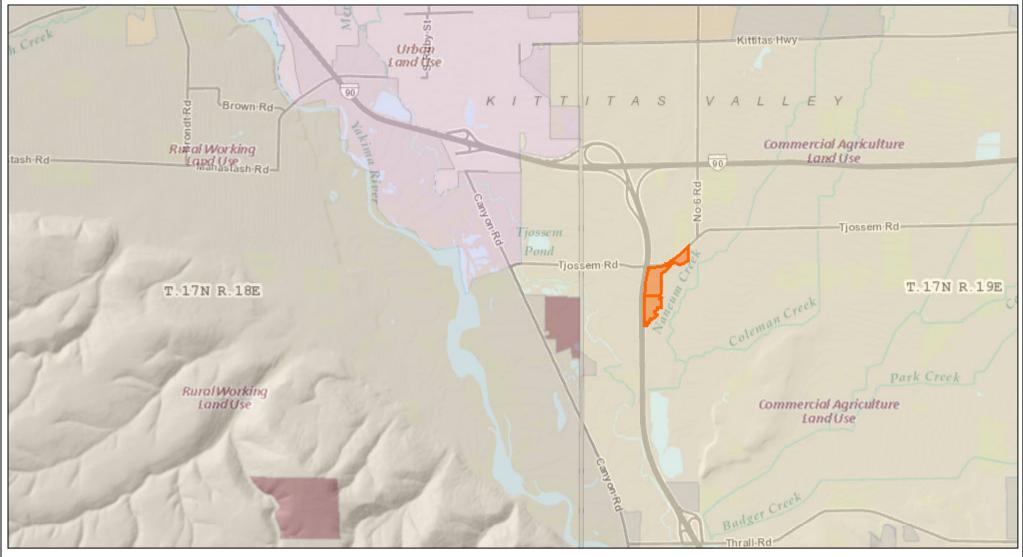

#### Urtica - Land Use - Rural Working

Date: 2/7/2018

#### Disclaimer:

Kittitas County makes every effort to produce and publish the most current and accurate information possible. No warranties, expressed or implied, are provided for the data, its use, or its interpretation. Kittitas County does not guarantee the accuracy of the material contained herein and is not responsible for any use, misuse or representations by others regarding this information or its derivatives.

1 inch = 1,505 feet Relative Scale 1:18,056