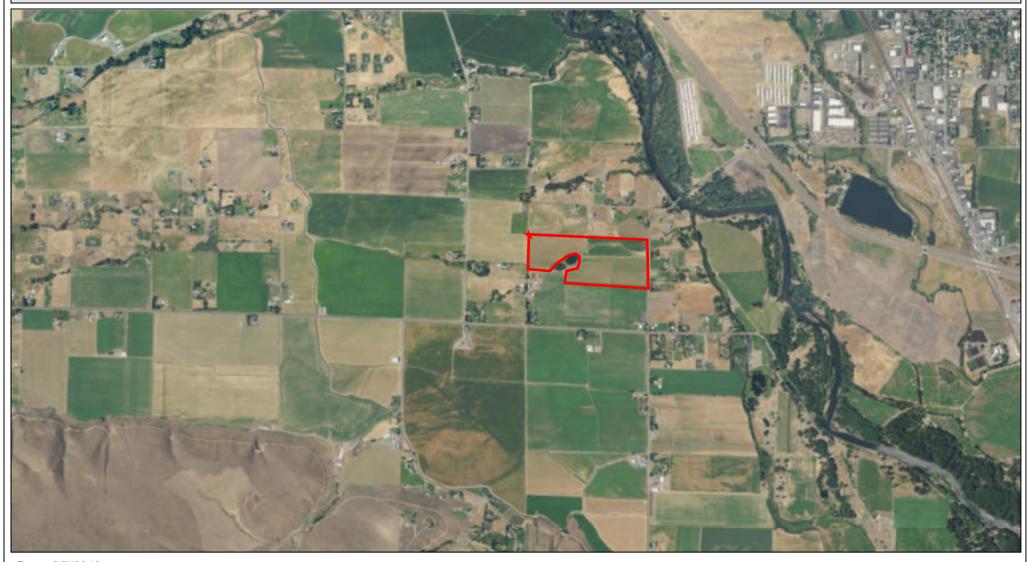

# Fumaria Aerial Image

Date: 2/1/2018

Disclaimer:

Kittitas County makes every effort to produce and publish the most current and accurate information possible. No warranties, expressed or implied, are provided for the data, its use, or its interpretation. Kittitas County does not guarantee the accuracy of the material contained herein and is not responsible for any use, misuse or representations by others regarding this information or its derivatives.

1 inch = 6,019 feet Relative Scale 1:72,224