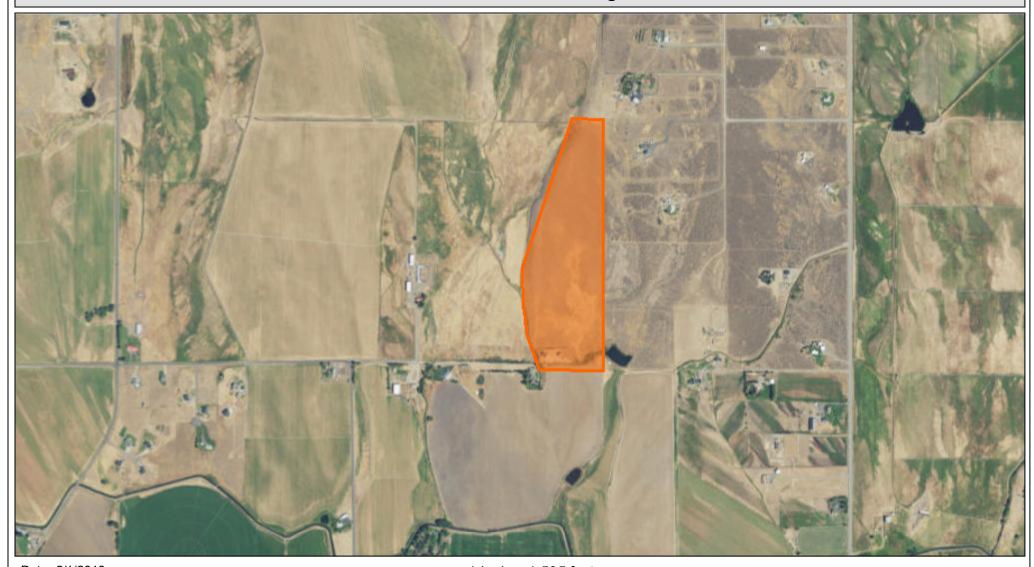

# Fumaria Aerial Image

Date: 2/1/2018

Disclaimer:

Kittitas County makes every effort to produce and publish the most current and accurate information possible. No warranties, expressed or implied, are provided for the data, its use, or its interpretation. Kittitas County does not guarantee the accuracy of the material contained herein and is not responsible for any use, misuse or representations by others regarding this information or its derivatives.

1 inch = 1,505 feet Relative Scale 1:18,056

mi 0 0.0750.15 0.3 0.45 0.6