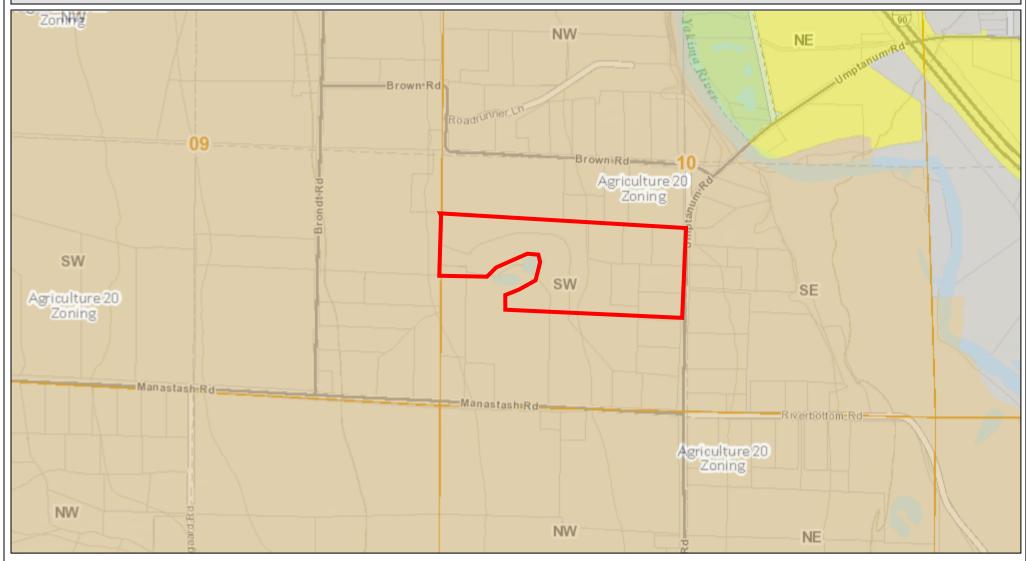

#### Fumaria - Zoning - Ag 20

Date: 1/19/2018

Disclaimer:

Kittitas County makes every effort to produce and publish the most current and accurate information possible. No warranties, expressed or implied, are provided for the data, its use, or its interpretation. Kittita's County does not guarantee the accuracy of the material contained herein and is not responsible for any use, misuse or representations by others regarding this information or its derivatives.