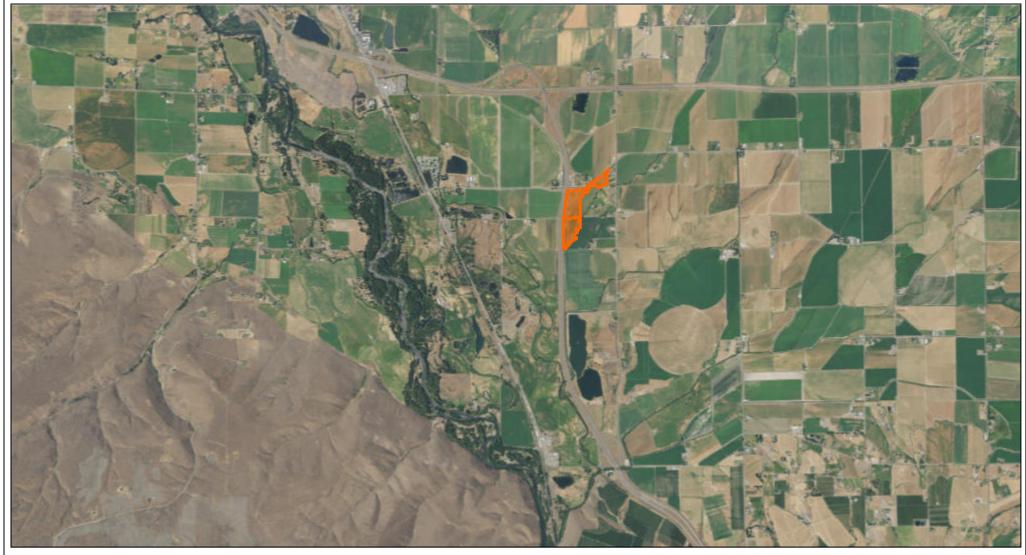

# Urtica Aerial Image

Date: 2/7/2018

Disclaimer:

Kittitas County makes every effort to produce and publish the most current and accurate information possible. No warranties, expressed or implied, are provided for the data, its use, or its interpretation. Kittitas County does not guarantee the accuracy of the material contained herein and is not responsible for any use, misuse or representations by others regarding this information or its derivatives.

1 inch = 3,009 feet Relative Scale 1:36,112

mi

1.2