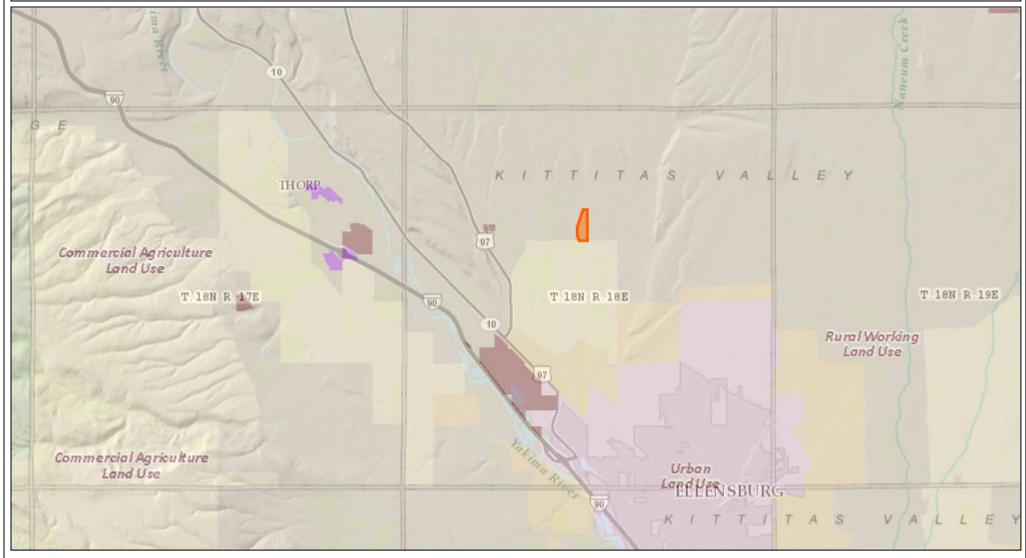

#### Urtica - Land Use - Rural Working

Date: 2/7/2018

#### Disclaimer:

Kittitas County makes every effort to produce and publish the most current and accurate information possible. No warranties, expressed or implied, are provided for the data, its use, or its interpretation. Kittitas County does not guarantee the accuracy of the material contained herein and is not responsible for any use, misuse or representations by others regarding this information or its derivatives.

1 inch = 1,505 feet Relative Scale 1:18,056