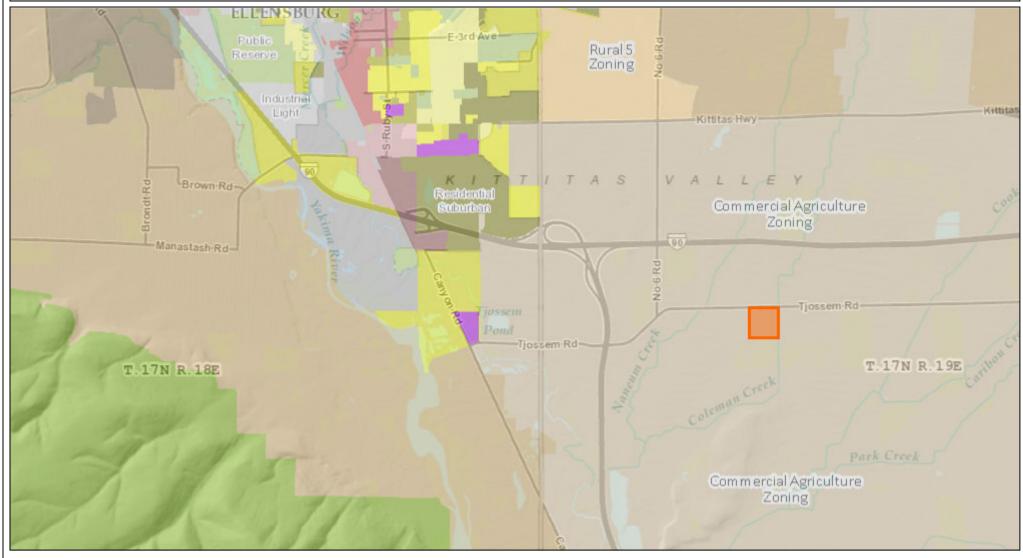

#### Fumaria - Zoning - Ag 20

Date: 1/19/2018

Disclaimer:

Kittitas County makes every effort to produce and publish the most current and accurate information possible. No warranties, expressed or implied, are provided for the data, its use, or its interpretation. Kittita's County does not guarantee the accuracy of the material contained herein and is not responsible for any use, misuse or representations by others regarding this information or its derivatives.

1 inch = 12,037 feetRelative Scale 1:144,448

mi