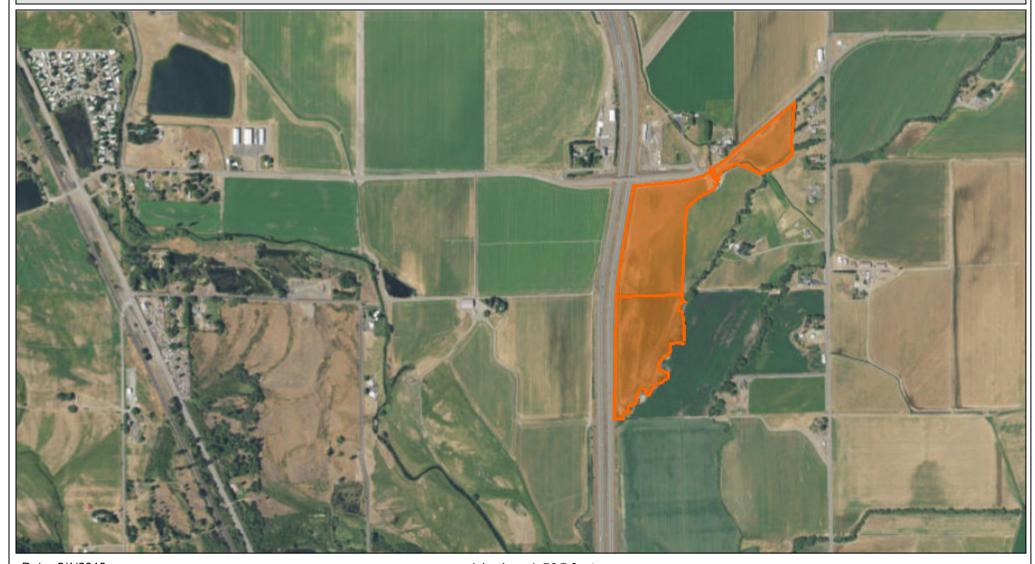

# Typha Aerial Image

Date: 2/7/2018

Disclaimer:

Kittitas County makes every effort to produce and publish the most current and accurate information possible. No warranties, expressed or implied, are provided for the data, its use, or its interpretation. Kittitas County does not guarantee the accuracy of the material contained herein and is not responsible for any use, misuse or representations by others regarding this information or its derivatives.

1 inch = 752 feet Relative Scale 1:9,028