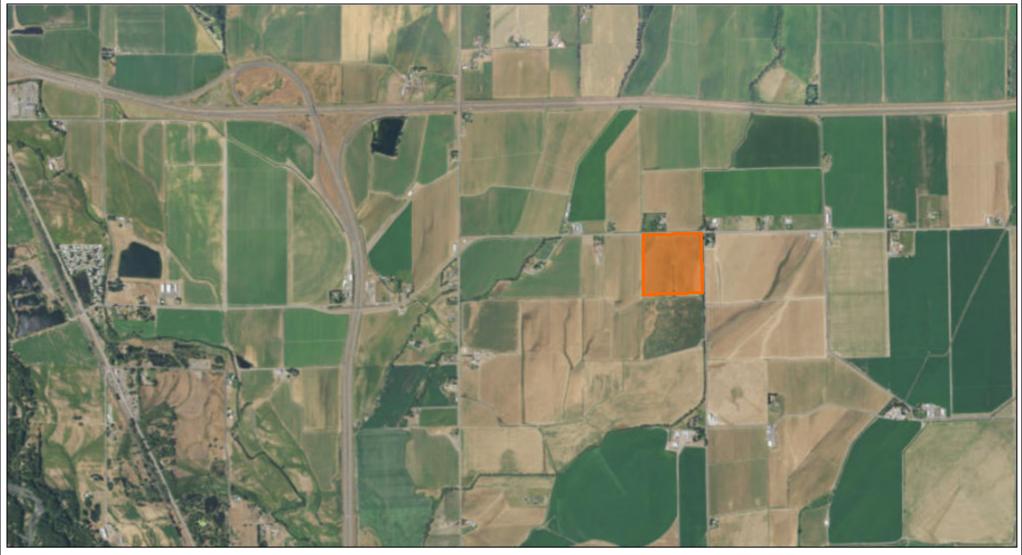

# Fumaria Aerial Image

Date: 2/1/2018

Disclaimer:

Kittitas County makes every effort to produce and publish the most current and accurate information possible. No warranties, expressed or implied, are provided for the data, its use, or its interpretation. Kittitas County does not guarantee the accuracy of the material contained herein and is not responsible for any use, misuse or representations by others regarding this information or its derivatives.

1 inch = 6,019 feet Relative Scale 1:72,224