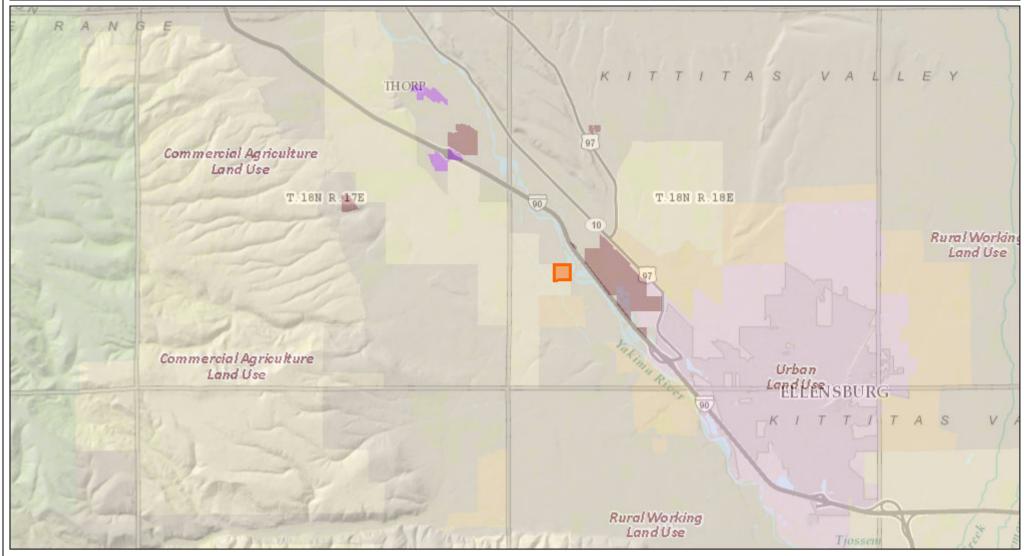

#### Typha - Land Use - Commercial Ag

Date: 1/19/2018

Disclaimer:

Kittitas County makes every effort to produce and publish the most current and accurate information possible. No warranties, expressed or implied, are provided for the data, its use, or its interpretation. Kittitas County does not guarantee the accuracy of the material contained herein and is not responsible for any use, misuse or representations by others regarding this information or its derivatives.

1 inch = 12,037 feet Relative Scale 1:144,448

0 0.5 1 2 3 4