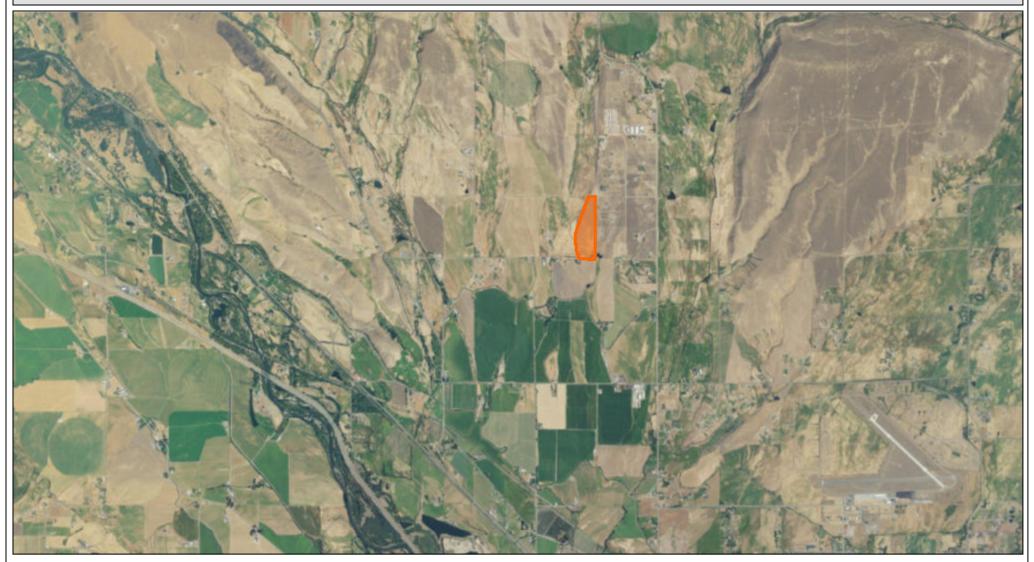

# Fumaria Aerial Image

Date: 2/1/2018

Disclaimer:

Kittitas County makes every effort to produce and publish the most current and accurate information possible. No warranties, expressed or implied, are provided for the data, its use, or its interpretation. Kittitas County does not guarantee the accuracy of the material contained herein and is not responsible for any use, misuse or representations by others regarding this information or its derivatives.

1 inch = 6,019 feet Relative Scale 1:72,224